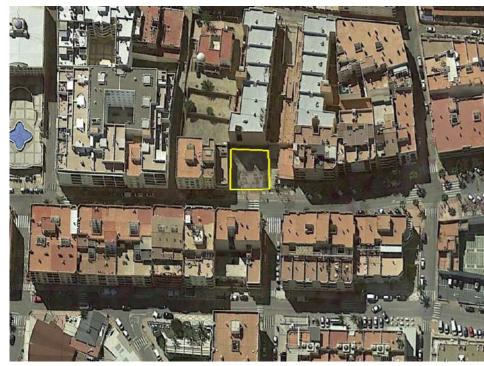

Facing: **EAST** 

Furnished: Parking:

**Sotrage Room:** 

**Community fees:** €/ month **IBI Tax:** 640 €/ year

- · For Sale plot of land in Garrucha.
- · Located in a privileged place on Calle Mayor a few meters from the promenade and the beach,, commercial area.
- · Area of 388 m2.

- Approximately 20 meters to main street
  Maximum occupancy of the plot 100%.
  Maximum height allowed: 5 floors (Ground floor +4) and basement.
- Possibility of 16 apartments building with garaje and commercial premises.