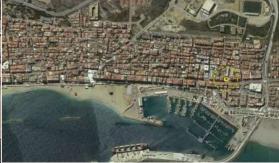

Facing: **EAST** 

Furnished: Parking:

**Sotrage Room:** 

**Community fees:** €/ month **IBI Tax:** 640 €/ year

- · For Sale plot of land in Garrucha.
- · Located in a privileged place on Calle Mayor a few meters from the promenade and the beach,, commercial area.
- · Area of 388 m2.

- Approximately 20 meters to main street
  Maximum occupancy of the plot 100%.
  Maximum height allowed: 5 floors (Ground floor +4) and basement.
- Possibility of 16 apartments building with garaje and commercial premises.