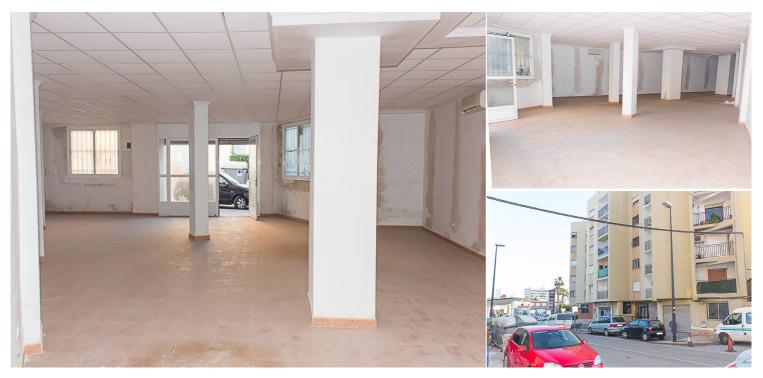

# **VERA PUEBLO**

Ref: VZ1043 - COMMERCIAL PREMISSES

Status: Toilets:

**Built surface:** 155,94 m<sup>2</sup>

 $m^2$ Living surface:

Fachade:

Year of construction: 1990 Facing: **NORTH** Furnished: NO

**Community fees:** €/ month **IBI Tax:** €/ year

- Commercial premise for sale in Vera Pueblo faced to a main street. Easy access from the main street and easy street parking around.
- 156 m2 builded surface with window facing the street with 7 meters (approx)
  Great location for lawyers / solicitors (due to it's proximity to the Courts of Vera), for car exhibitions (due to its wide entrace door which can be fully opened to bring in haevy and big machines as cars, etc ...), for warehouse, workshop or any other kind of office.
- It has a fully renvated toilet, window bars and security iron shutter.