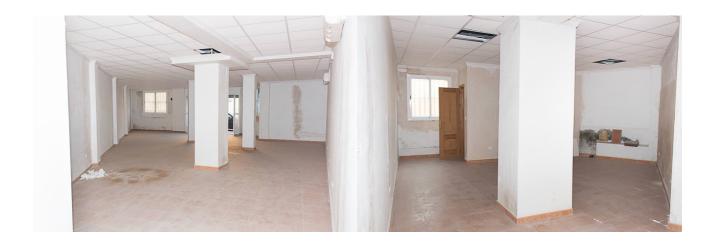

# **VERA PUEBLO**

Ref: VZ1043 - COMMERCIAL PREMISSES

Status: Toilets:

**Built surface:** 155,94 m<sup>2</sup>

 $m^2$ Living surface:

Fachade:

Year of construction: 1990 Facing: **NORTH** Furnished: NO

**Community fees:** €/ month **IBI Tax:** €/ year

- Commercial premise for sale in Vera Pueblo faced to a main street. Easy access from the main street and easy street parking around.
- 156 m2 builded surface with window facing the street with 7 meters (approx)
  Great location for lawyers / solicitors (due to it's proximity to the Courts of Vera), for car exhibitions (due to its wide entrace door which can be fully opened to bring in haevy and big machines as cars, etc ...), for warehouse, workshop or any other kind of office.
- It has a fully renvated toilet, window bars and security iron shutter.